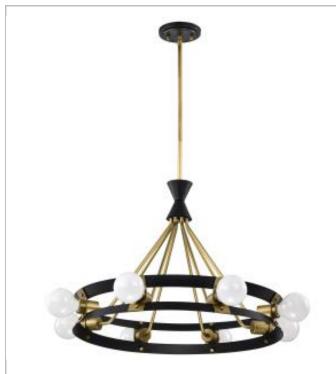

## SATCO" NUVO

Project Name

Location

Prepared By

NUVO 60-7868 MARSDEN 8 LIGHT CHANDELIER

Notes

[www] 07-03-2023 01:10:0

| Status                                 | Active                                                 |
|----------------------------------------|--------------------------------------------------------|
| Collection                             | Marsden                                                |
| Finish                                 | Matte Black                                            |
| Style                                  | Contemporary                                           |
| Number of Lamps                        | 8                                                      |
| Height (in.)                           | 18.00                                                  |
| Width (in.)                            | 23.13                                                  |
| Indoor or Outdoor Fixture              | Indoor                                                 |
| Specifications                         |                                                        |
| Base                                   | Medium                                                 |
| Bulb Type                              | Incandescent                                           |
| Max Wattage                            | 60W                                                    |
| Bulb Included                          | No                                                     |
| Weight (lb.)                           | 8.14                                                   |
| Sloped Ceiling                         | Yes                                                    |
| Fixture Shape                          | Schoolhouse                                            |
| Fixture Type                           | Chandelier                                             |
| Fixture Material                       | Steel                                                  |
| Dimensions                             |                                                        |
| Back Plate or Canopy Height (in.)      | 3.00                                                   |
| Back Plate or Canopy Diameter<br>(in.) | 5.00                                                   |
| Stem Length                            | 36 in.                                                 |
| Compliance                             |                                                        |
| Safety Listing                         | cULus - Listed                                         |
| Location Rating                        | Damp                                                   |
| Energy Star                            | No                                                     |
| DLC Approved                           | No                                                     |
| California Prop 65                     | Lead                                                   |
| Additional Information                 |                                                        |
| Includes                               | (2) 6 inch Rods; (2) 12 inch Rods;<br>(1) 12 foot Wire |
| Warranty                               | 1 Year Limited - Fixtures                              |